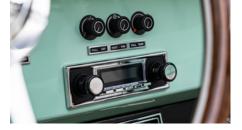

## **INTERIOR**

- Velocity Ranger Interior with High-Back Front Seats & Rear Fold and Tumble Seat
- Velocity Exclusive Dakota Digital Gauge Cluster
- ▲ RetroSound BT Digital Head Unit
- ✓ Ididit Tilt Steering Column
- ✓ Vintage Air A/C System
- ✓ Power Windows