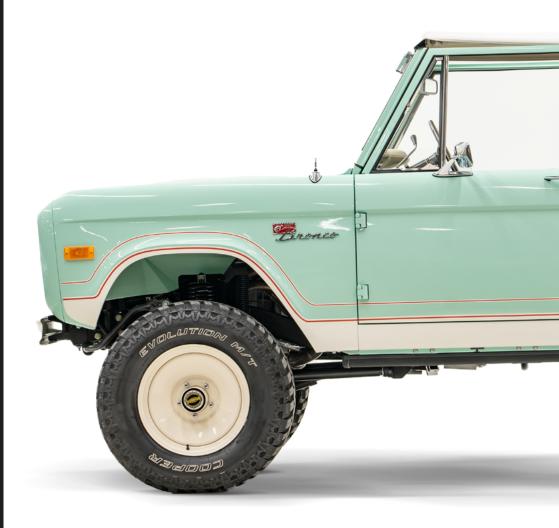

## **EXTERIOR**

- ▲ Light Jade Glasurit Paint With VR Ranger Stripes
- ▲ LED Headlights
- All New Glass and Weather Seals
- ▲ 285/70R17 Cooper Tires
- 17" Painted Steel Wheels
- Molded Fenders
- 4-Point Powder-Coated Roll Cage with White Bikini Top
- ✓ Power Steps

## **CHASSIS**

- ▲ 4-Wheel Wilwood Disc Brakes
- Hydroboost Assisted Braking
- ✓ 2.5" Suspension Lift
- Dana 44 Front Axle
- ✓ Ford 9" Rear Axle
- ✓ Velocity Aluminum Fuel Tank
- ✓ Sway Bars