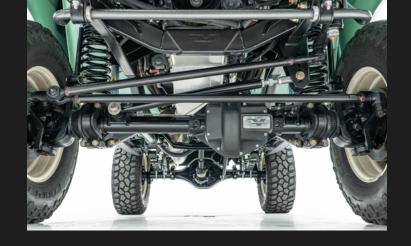

## **CHASSIS**

- ▲ 4-Wheel Wilwood Disc Brakes
- Hydroboost Assisted Braking
- ✓ 2.5" Suspension Lift
- Dana 44 Front Axle
- ✓ Ford 9" Rear Axle
- ✓ Velocity Aluminum Fuel Tank
- ✓ Sway Bars