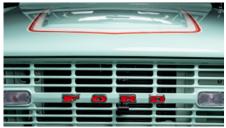

## **EXTERIOR**

- ▲ Light Jade Glasurit Paint With VR Ranger Stripes
- ▲ LED Headlights
- All New Glass and Weather Seals
- ▲ 285/70R17 Cooper Tires
- 17" Painted Steel Wheels
- Molded Fenders
- 4-Point Powder-Coated Roll Cage with White Bikini Top
- ✓ Power Steps