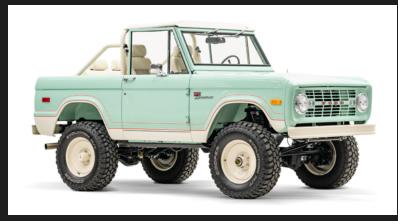

SIGNATURE SERIES

1970 / CLASSIC FORD BRONCO

VELOCITY

## **EXTERIOR**

- ▲ Light Jade Glasurit Paint With VR Ranger Stripes
- ▲ LED Headlights
- All New Glass and Weather Seals
- ▲ 285/70R17 Cooper Tires
- 17" Painted Steel Wheels
- Molded Fenders
- 4-Point Powder-Coated Roll Cage with White Bikini Top
- ✓ Power Steps