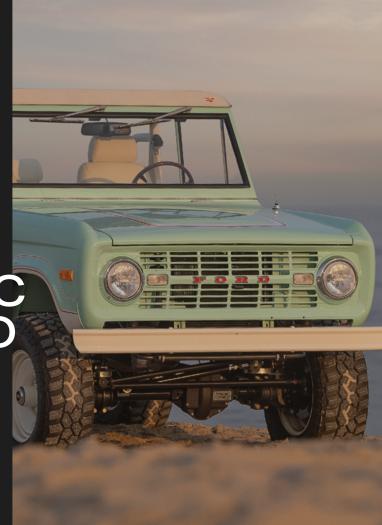

SIGNATURE SERIES

1970 / CLASSIC FORD BRONCO

VELOCITY

## **EXTERIOR**

- ▲ Light Jade Glasurit Paint With VR Ranger Stripes
- ▲ LED Headlights
- All New Glass and Weather Seals
- ▲ 285/70R17 Cooper Tires
- 17" Painted Steel Wheels
- Molded Fenders
- 4-Point Powder-Coated Roll Cage with White Bikini Top
- ✓ Power Steps

## **CHASSIS**

- ▲ 4-Wheel Wilwood Disc Brakes
- Hydroboost Assisted Braking
- ✓ 2.5" Suspension Lift
- Dana 44 Front Axle
- ✓ Ford 9" Rear Axle
- ✓ Velocity Aluminum Fuel Tank
- ✓ Sway Bars