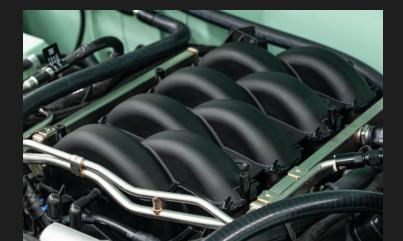

## **DRIVETRAIN**

- GEN III Ford 5.0L V8 Coyote Engine
- 10R80 10-Speed Automatic Overdrive Transmission
- ✓ Velocity Exclusive Serpentine System
- ✓ Velocity Performance Exhaust
- ✓ Velocity Custom Headers