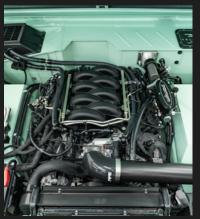

## **DRIVETRAIN**

- GEN III Ford 5.0L V8 Coyote Engine
- 10R80 10-Speed Automatic Overdrive Transmission
- ✓ Velocity Exclusive Serpentine System
- ✓ Velocity Performance Exhaust
- ✓ Velocity Custom Headers