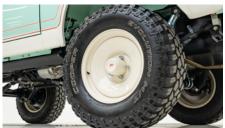

## **CHASSIS**

- ▲ 4-Wheel Wilwood Disc Brakes
- Hydroboost Assisted Braking
- ✓ 2.5" Suspension Lift
- Dana 44 Front Axle
- ✓ Ford 9" Rear Axle
- ✓ Velocity Aluminum Fuel Tank
- ✓ Sway Bars

## **EXTERIOR**

- ▲ Light Jade Glasurit Paint With VR Ranger Stripes
- ▲ LED Headlights
- All New Glass and Weather Seals
- ▲ 285/70R17 Cooper Tires
- 17" Painted Steel Wheels
- Molded Fenders
- 4-Point Powder-Coated Roll Cage with White Bikini Top
- ✓ Power Steps