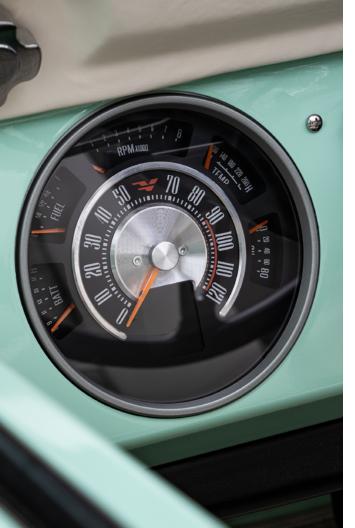

## **INTERIOR**

- Velocity Ranger Interior with High-Back Front Seats & Rear Fold and Tumble Seat
- Velocity Exclusive Dakota Digital Gauge Cluster
- ▲ RetroSound BT Digital Head Unit
- ✓ Ididit Tilt Steering Column
- ✓ Vintage Air A/C System
- ✓ Power Windows