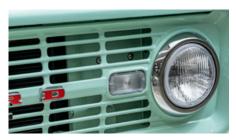

## **EXTERIOR**

- ▲ Light Jade Glasurit Paint With VR Ranger Stripes
- ▲ LED Headlights
- All New Glass and Weather Seals
- ▲ 285/70R17 Cooper Tires
- 17" Painted Steel Wheels
- Molded Fenders
- 4-Point Powder-Coated Roll Cage with White Bikini Top
- ✓ Power Steps