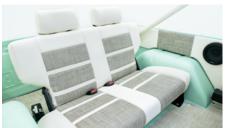

## **INTERIOR**

- Velocity Ranger Interior with High-Back Front Seats & Rear Fold and Tumble Seat
- Velocity Exclusive Dakota Digital Gauge Cluster
- ▲ RetroSound BT Digital Head Unit
- ✓ Ididit Tilt Steering Column
- ✓ Vintage Air A/C System
- ✓ Power Windows