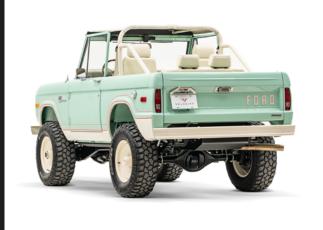

SIGNATURE SERIES

1970 / CLASSIC FORD BRONCO

VELOCITY

## **EXTERIOR**

- ▲ Light Jade Glasurit Paint With VR Ranger Stripes
- ▲ LED Headlights
- All New Glass and Weather Seals
- ▲ 285/70R17 Cooper Tires
- 17" Painted Steel Wheels
- Molded Fenders
- 4-Point Powder-Coated Roll Cage with White Bikini Top
- ✓ Power Steps

## **INTERIOR**

- Velocity Ranger Interior with High-Back Front Seats & Rear Fold and Tumble Seat
- Velocity Exclusive Dakota Digital Gauge Cluster
- ▲ RetroSound BT Digital Head Unit
- ✓ Ididit Tilt Steering Column
- ✓ Vintage Air A/C System
- ✓ Power Windows