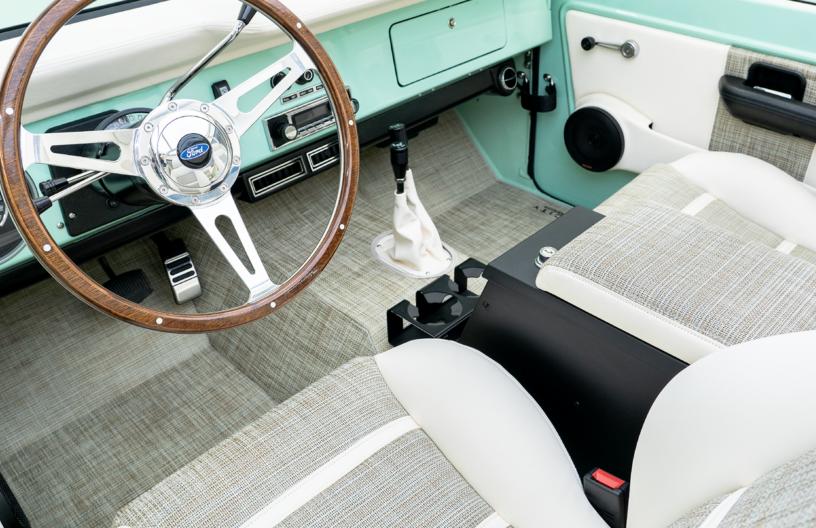

## **INTERIOR**

- Velocity Ranger Interior with High-Back Front Seats & Rear Fold and Tumble Seat
- Velocity Exclusive Dakota Digital Gauge Cluster
- ▲ RetroSound BT Digital Head Unit
- ✓ Ididit Tilt Steering Column
- ✓ Vintage Air A/C System
- ✓ Power Windows