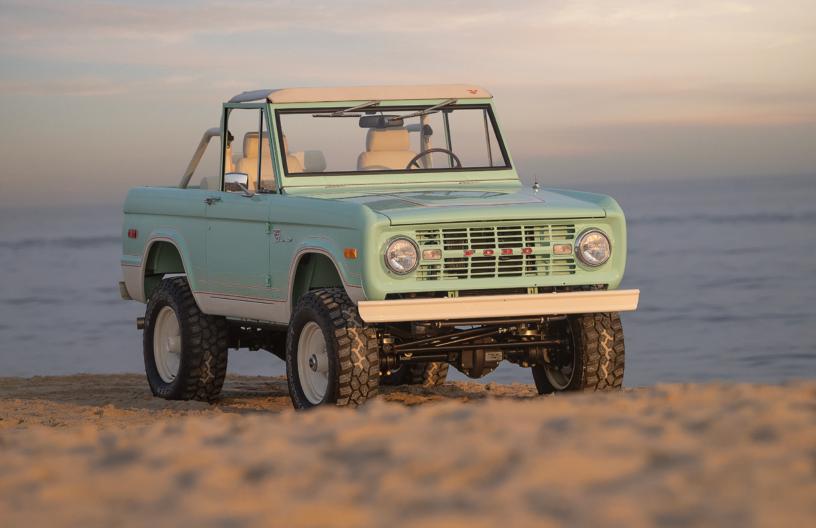

SIGNATURE SERIES

1970 / CLASSIC FORD BRONCO

VELOCITY

## **EXTERIOR**

- ▲ Light Jade Glasurit Paint With VR Ranger Stripes
- ▲ LED Headlights
- All New Glass and Weather Seals
- ▲ 285/70R17 Cooper Tires
- 17" Painted Steel Wheels
- Molded Fenders
- 4-Point Powder-Coated Roll Cage with White Bikini Top
- ✓ Power Steps